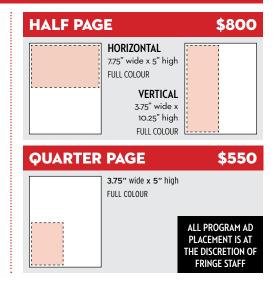

## PROGRAM ADVERTISING

+ 5% GST ON ALL RATES

## AD COMBO SPECIALS

+ 5% GST ON ALL RATES

FULL-PAGE PROGRAM AD

.8%

13%

26%

WEBSITE AD \$1.350

+ WEBSITE AD \$1,050

HALF-PAGE PROGRAM AD

NOT-FOR-PROFIT & FRINGE PERFORMER RATE:

**20% DISCOUNT** 