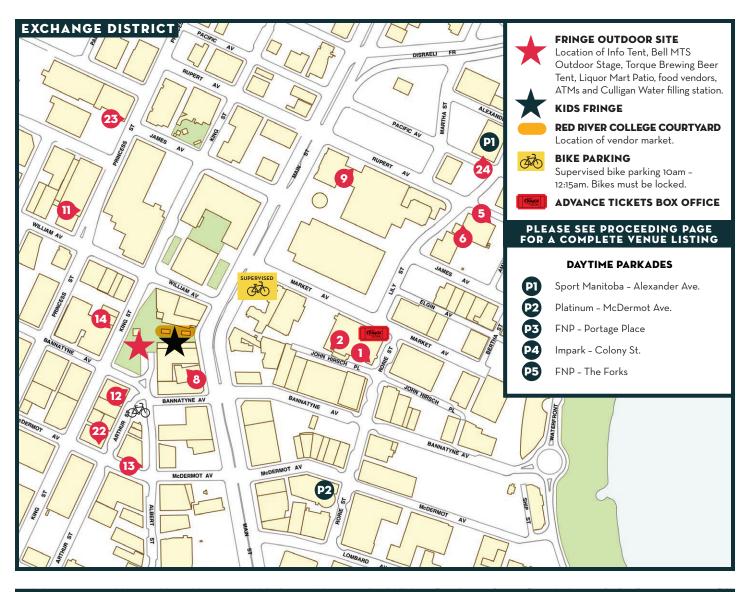

#### KIDS VENUE MTYP - MAINSTAGE

2 Forks Market Rd. (The Forks) Parking & drop-off zone

VENUE SPONSOR

**VENUE 1** JOHN HIRSCH MAINSTAGE

174 Market Ave. | Enter from back alley (John Hirsch Pl.)

VENUE SPONSOR

**VENUE 2** MTC UP THE ALLEY

174 Market Ave. | Enter from back alley (John Hirsch Pl.)

VENUE SPONSORS

**VENUE 3** THÉÂTRE CERCLE MOLIÈRE

340 Provencher Blvd. Free Parking

VENUE SPONSOR

**VENUE 4** CENTRE CULTUREL FRANCO-MANITOBAIN

340 Provencher Blvd. | Salle Pauline-Boutal Free Parking

VENUE SPONSOR

Canada

**VENUE 5** SON OF WAREHOUSE 140 Rupert Ave. at Lily St. | Side entrance

**VENUE 6** TOM HENDRY WAREHOUSE

140 Rupert Ave. at Lily St. | Main entrance

**₹ 24 11 11 11** VENUE SPONSOR

**Free Press** 

**YENUE 7** 

Your eyes aren't playing tricks on you; there is no Venue 7. You'll have to seek adventure elsewhere. :)

**VENUE 8** THE RACHEL BROWNE THEATRE 211 Bannatyne Ave. (McKim Building) Enter from parking lot on Main St.

VENUE SPONSOR

# **VENUES**

## **VENUE 9** PLANETARIUM AUDITORIUM

190 Rupert Ave. | Entrance on Main St., lower level

VENUE SPONSOR

EXCHANGE

**VENUE 10** 

ASPER CENTRE FOR THEATRE & FILM (U OF W) 400 Colony St. | Enter from Balmoral St. (south of Ellice Ave.)

# **VENUE 11 RRC POLYTECH**

160 Princess St. (CGA Manitoba Room P107)

#### **YENUE 12** THE OUTPUT

100 Arthur St. (Artspace Building) | 2nd floor, room 218

# **VENUE 13** DUKE OF KENT LEGION

227 McDermot Ave.

Licensed venue • Under 18 not admitted

**VENUE 23** ONE88

188 Princess St. | 2nd floor

**VENUE 24** MANITOBA SPORTS HALL OF FAME 145 Pacific Ave.

**VENUE 25** THE GARGOYLE THEATRE 585 Ellice Ave. at Sherbrook St.

**VENUE 26 WECC - VENTURA HALL** 586 Ellice Ave. at Sherbrook St.