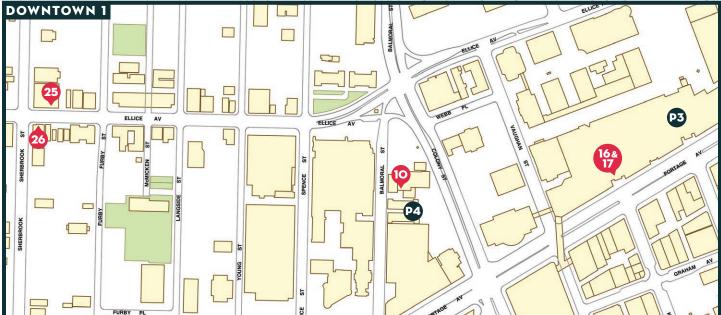

## **VENUE 9** PLANETARIUM AUDITORIUM

190 Rupert Ave. | Entrance on Main St., lower level

VENUE SPONSOR

EXCHANGE

**VENUE 10** 

ASPER CENTRE FOR THEATRE & FILM (U OF W) 400 Colony St. | Enter from Balmoral St. (south of Ellice Ave.)

### **VENUE 16**

PTE - CHERRY KARPYSHIN MAINSTAGE 393 Portage Ave. | Portage Place, 3rd floor Enter via Portage between Edmonton and Kennedy

**VENUE 17 PTE - COLIN JACKSON STUDIO** 393 Portage Ave. | Portage Place, 3rd floor Enter via Portage between Edmonton and Kennedy

**VENUE 23** ONE88

188 Princess St. | 2nd floor

**VENUE 24** MANITOBA SPORTS HALL OF FAME 145 Pacific Ave.

**VENUE 25** THE GARGOYLE THEATRE 585 Ellice Ave. at Sherbrook St.

**VENUE 26 WECC - VENTURA HALL** 586 Ellice Ave. at Sherbrook St.