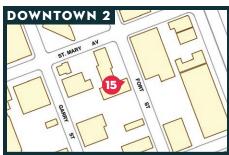

# **VENUE 18 GAS STATION ARTS CENTRE**

445 River Ave.

Licensed venue (no age restriction)

**き四神 雪 判** 

**VENUE 19 CCFM - ANTOINE GABORIEAU HALL** 340 Provencher Blvd. | 2nd floor

Free Parking **き 四 前 計 野 判** 