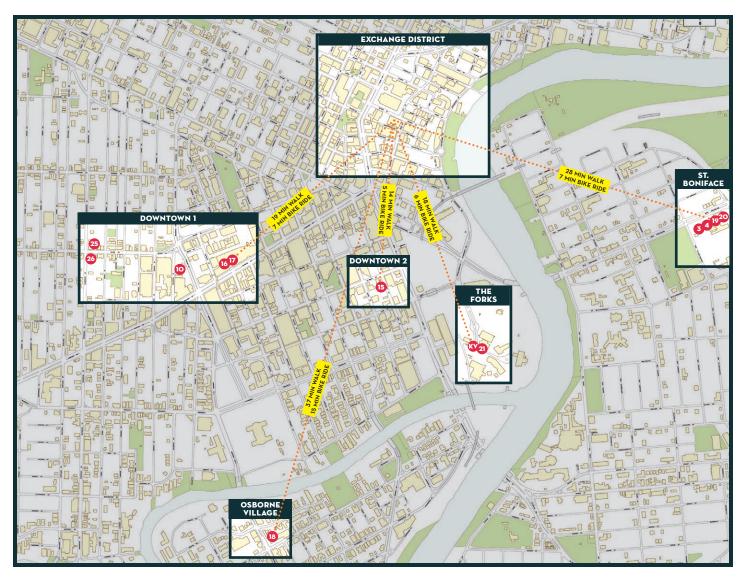

# **VENUE 15 PYRAMID CABARET**

176 Fort St.

Licensed venue • Under 18 not admitted unless accompanied by legal guardian