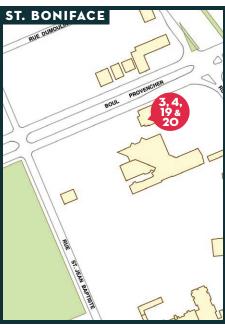

**VENUE 2** MTC UP THE ALLEY

174 Market Ave. | Enter from back alley (John Hirsch Pl.)

VENUE SPONSORS

**VENUE 3** THÉÂTRE CERCLE MOLIÈRE

340 Provencher Blvd. Free Parking

VENUE SPONSOR

**VENUE 4** CENTRE CULTUREL FRANCO-MANITOBAIN

340 Provencher Blvd. | Salle Pauline-Boutal Free Parking

VENUE SPONSOR

Canada

**VENUE 5** SON OF WAREHOUSE 140 Rupert Ave. at Lily St. | Side entrance

**VENUE 6** TOM HENDRY WAREHOUSE

140 Rupert Ave. at Lily St. | Main entrance

#### **VENUE 20**

LE STUDIO AT THÉÂTRE CERCLE MOLIÈRE

340 Provencher Blvd. Free Parking

**VENUE 21 MTYP - MAINSTAGE** 2 Forks Market Rd. (The Forks)

**VENUE 22** CREATIVE MANITOBA 245 McDermot Ave. | 4th floor