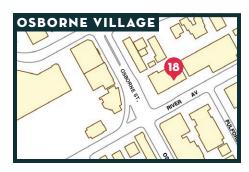

#### KIDS VENUE MTYP - MAINSTAGE

2 Forks Market Rd. (The Forks) Parking & drop-off zone

VENUE SPONSOR

**VENUE 1** JOHN HIRSCH MAINSTAGE

174 Market Ave. | Enter from back alley (John Hirsch Pl.)

VENUE SPONSOR

#### **VENUE 20**

LE STUDIO AT THÉÂTRE CERCLE MOLIÈRE

340 Provencher Blvd. Free Parking

**VENUE 21 MTYP - MAINSTAGE** 2 Forks Market Rd. (The Forks)

**VENUE 22** CREATIVE MANITOBA 245 McDermot Ave. | 4th floor