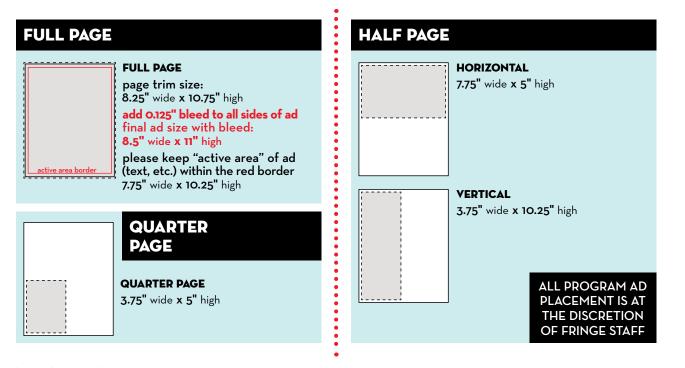

## **PRICES**

| FULL<br>PAGE | HALF<br>PAGE | QUARTER<br>PAGE | FULL PAGE<br>& WEB AD<br>COMBO | HALF PAGE<br>& WEB AD<br>COMBO | WEB AD |
|--------------|--------------|-----------------|--------------------------------|--------------------------------|--------|
| \$1,250      | \$800        | \$55O           | \$1,400                        | \$1,050                        | \$500  |