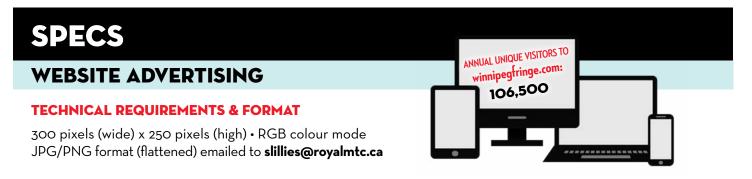

**JULY 16-27, 2025** 

| PROGRAMS PRINTED5.000                                      |  |  |  |  |  |  |
|------------------------------------------------------------|--|--|--|--|--|--|
| WEBSITE PAGE VIEWS                                         |  |  |  |  |  |  |
| (12 WEEK PERIOD)                                           |  |  |  |  |  |  |
| WEBSITE TOTAL USERS106,500                                 |  |  |  |  |  |  |
| FESTIVAL STATISTICS                                        |  |  |  |  |  |  |
| TICKETED ATTENDANCE80,000-90,000                           |  |  |  |  |  |  |
| OUTDOOR ATTENDANCE 40,000-50,000                           |  |  |  |  |  |  |
| VOLUNTEERS700-800                                          |  |  |  |  |  |  |
| PERFORMERS700-800                                          |  |  |  |  |  |  |
| AGE                                                        |  |  |  |  |  |  |
| 35 AND UNDER25%                                            |  |  |  |  |  |  |
| 36-4920%                                                   |  |  |  |  |  |  |
| 50-6535%                                                   |  |  |  |  |  |  |
| 65+20%                                                     |  |  |  |  |  |  |
| HOUSEHOLD INCOME                                           |  |  |  |  |  |  |
| UNDER \$30,00016%                                          |  |  |  |  |  |  |
| \$30,000-49,99918%                                         |  |  |  |  |  |  |
| \$50,000-100,00039%                                        |  |  |  |  |  |  |
| \$100,000+27%                                              |  |  |  |  |  |  |
| EDUCATION                                                  |  |  |  |  |  |  |
| GRADUATE DEGREE25%                                         |  |  |  |  |  |  |
| UNIVERSITY OR COLLEGE DEGREE60%                            |  |  |  |  |  |  |
| HIGH SCHOOL15%                                             |  |  |  |  |  |  |
| TOTAL AMOUNT OF MONEY SPENT ON A TYPICAL DAY AT THE FRINGE |  |  |  |  |  |  |
| \$100+9%                                                   |  |  |  |  |  |  |
| \$60-10017%                                                |  |  |  |  |  |  |
| \$40-6024%                                                 |  |  |  |  |  |  |
| UP TO \$4050%                                              |  |  |  |  |  |  |
|                                                            |  |  |  |  |  |  |