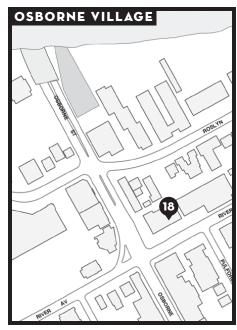

**VENUE 17 PTE - COLIN JACKSON STUDIO** 393 Portage Ave. | Portage Place, 3rd floor

**VENUE 18 GAS STATION ARTS CENTRE** 445 River Ave. (at Osborne St.)