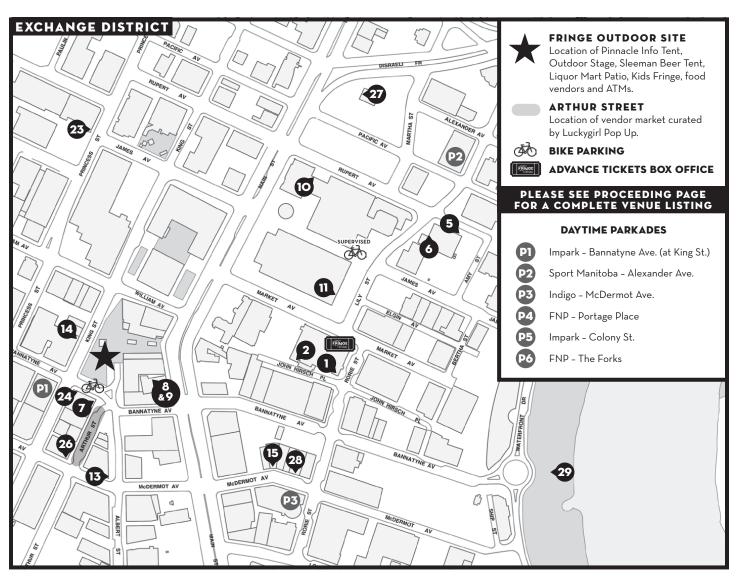

#### KIDS VENUE MTYP - MAINSTAGE

2 Forks Market Rd. (The Forks) Parking & drop-off zone

VENUE SPONSOR

### **Bell**MTS

**VENUE 1 JOHN HIRSCH MAINSTAGE** 174 Market Ave. | Enter from back alley (John Hirsch Pl.)

VENUE SPONSOR

**VENUE 2 MTC UP THE ALLEY** 174 Market Ave. | Enter from back alley (John Hirsch Pl.)

VENUE SPONSOR

**VENUE 3** ALTO - PORTAGE PLACE 393 Portage Ave. | Portage Place, 3rd floor

**VENUE 4** RIO - PORTAGE PLACE 393 Portage Ave. | Portage Place, 3rd floor

VENUE SPONSOR

#### **RE/MAX**

**VENUE 5** SON OF WAREHOUSE 140 Rupert Ave. | Side entrance

VENUE SPONSOR

**VENUE 6** TOM HENDRY WAREHOUSE 140 Rupert Ave. at Lily St. | Main entrance

VENUE SPONSOR

**Winnipeg Free Press** 

**VENUE 7** THE CINEMATHEQUE 100 Arthur St. (Artspace Building) | Main floor

VENUE SPONSOR

**VENUE 8** THE RACHEL BROWNE THEATRE 211 Bannatyne Ave. (McKim Building) Enter from parking lot on Main St.

VENUE SPONSOR

#### SCHOOL OF CONTEMPORARY DANCERS

211 Bannatyne Ave. (McKim Building) Enter from parking lot on Main St.

VENUE SPONSOPS

**VENUE 10 PLANETARIUM AUDITORIUM** 

190 Rupert Ave. | Lower level

VENUE SPONSOR

#### **YENUE 11**

CENTENNIAL CONCERT HALL -REHEARSAL HALL

555 Main St. | Entrance on Lily St. at Market Ave.

**VENUE 12** 

ASPER CENTRE FOR THEATRE & FILM (U OF W) 400 Colony St. | Enter from Balmoral St. (south of Ellice Ave.)

#### **VENUE 13** DUKE OF KENT LEGION

227 McDermot Ave. Licensed venue • Under 18 not admitted

#### **VENUE 14** KING'S HEAD PUB

120 King St. | 2nd floor Licensed venue • Under 18 not admitted

#### **VENUE 15 COMEDY AT WEE JOHNNY'S**

177 McDermot Ave. | Lower level Licensed venue • Under 18 not admitted unless accompanied by legal guardian

**VENUE 16 PTE - MAINSTAGE** 393 Portage Ave. | Portage Place, 3rd floor

**VENUE 17 PTE - COLIN JACKSON STUDIO** 393 Portage Ave. | Portage Place, 3rd floor

**VENUE 18 GAS STATION ARTS CENTRE** 445 River Ave. (at Osborne St.)

### **VENUE 19**

**CLUB 200** 190 Garry St.

Licensed venue · Under 18 not admitted unless accompanied by legal guardian

**VENUE 20** 

WEST END CULTURAL CENTRE 586 Ellice Ave. (at Sherbrook St.)

**₹ ™ ™** 

**VENUE 21 MTYP - MAINSTAGE** 2 Forks Market Rd. (The Forks)

**Ġ 22 ♠ ♠** 

**VENUE 22 MTYP - RICHARDSON HALL** 2 Forks Market Rd. (The Forks)

Ė 🕮 🛉 📹

**VENUE 23** ONE88

188 Princess St. | 2nd floor

<u>, 20,</u> 4 1 1 1 1 1 1 1 1

**VENUE 24 PLATFORM CENTRE** 

100 Arthur St. (Artspace Building) | Main floor

**VENUE 25 KNOX UNITED CHURCH** 400 Edmonton St.

**₹** ■ •

**VENUE 26 CREATIVE MANITOBA** 

245 McDermot Ave. | 4th floor

<u>i</u>

**VENUE 27 OSEREDOK** 184 Alexander Ave. (at Main St.)

الله 🕮 🖒

**VENUE 28 FORTH PROJECTS** 

171 McDermot Ave. | Lower level 

**VENUE 29** STEPHEN JUBA PARK Bannatyne Ave. & Waterfront Dr. (Outdoor Venue)

**VENUE 30** 

X-CUES' CAFE & LOUNGE

551 Sargent Ave. (at McMicken St.) Licensed venue • Under 18 not admitted unless accompanied by legal guardian