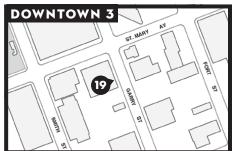

### **VENUE 19**

**CLUB 200** 190 Garry St.

Licensed venue · Under 18 not admitted unless accompanied by legal guardian

**VENUE 20** 

WEST END CULTURAL CENTRE 586 Ellice Ave. (at Sherbrook St.)

**₹ ™ ™** 

**VENUE 21 MTYP - MAINSTAGE** 2 Forks Market Rd. (The Forks)