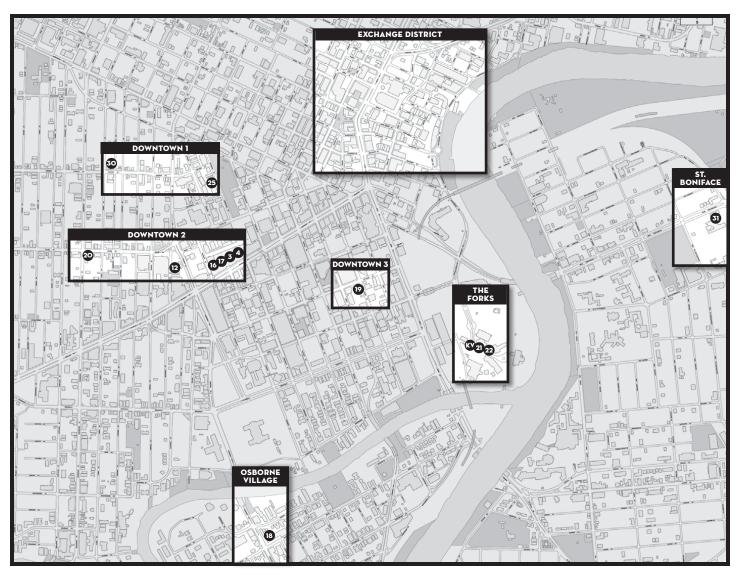

## **VENUE MAP**











# **VENUE MAP**











#### KIDS VENUE MTYP - MAINSTAGE

2 Forks Market Rd. (The Forks) Parking & drop-off zone



VENUE SPONSOR

### **Bell**MTS

**VENUE 1 JOHN HIRSCH MAINSTAGE** 174 Market Ave. | Enter from back alley (John Hirsch Pl.)



VENUE SPONSOR



**VENUE 2 MTC UP THE ALLEY** 174 Market Ave. | Enter from back alley (John Hirsch Pl.)



VENUE SPONSOR



**VENUE 3** ALTO - PORTAGE PLACE 393 Portage Ave. | Portage Place, 3rd floor





**VENUE 4** RIO - PORTAGE PLACE 393 Portage Ave. | Portage Place, 3rd floor



VENUE SPONSOR

#### **RE/MAX**

**VENUE 5** SON OF WAREHOUSE 140 Rupert Ave. | Side entrance



VENUE SPONSOR



**VENUE 6** TOM HENDRY WAREHOUSE 140 Rupert Ave. at Lily St. | Main entrance



VENUE SPONSOR

**Winnipeg Free Press** 

**VENUE 7** THE CINEMATHEQUE 100 Arthur St. (Artspac