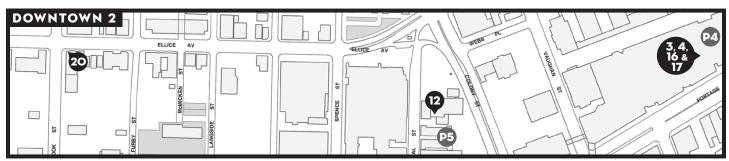

VENUE SPONSOR

**VENUE 3** ALTO - PORTAGE PLACE 393 Portage Ave. | Portage Place, 3rd floor

**VENUE 4** RIO - PORTAGE PLACE 393 Portage Ave. | Portage Place, 3rd floor

VENUE SPONSOR

#### **YENUE 11**

CENTENNIAL CONCERT HALL -REHEARSAL HALL

555 Main St. | Entrance on Lily St. at Market Ave.

**VENUE 12** 

ASPER CENTRE FOR THEATRE & FILM (U OF W) 400 Colony St. | Enter from Balmoral St. (south of Ellice Ave.)

#### **VENUE 15 COMEDY AT WEE JOHNNY'S**

177 McDermot Ave. | Lower level Licensed venue • Under 18 not admitted unless accompanied by legal guardian

**VENUE 16 PTE - MAINSTAGE** 393 Portage Ave. | Portage Place, 3rd floor

**VENUE 17 PTE - COLIN JACKSON STUDIO** 393 Portage Ave. | Portage Place, 3rd floor

**VENUE 18 GAS STATION ARTS CENTRE** 445 River Ave. (at Osborne St.)