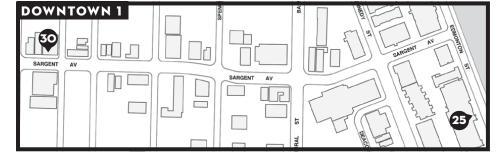

171 McDermot Ave. | Lower level 

**VENUE 29** STEPHEN JUBA PARK Bannatyne Ave. & Waterfront Dr. (Outdoor Venue)

**VENUE 30** 

X-CUES' CAFE & LOUNGE

551 Sargent Ave. (at McMicken St.) Licensed venue • Under 18 not admitted unless accompanied by legal guardian

**VENUE 31** THÉÂTRE CERCLE MOLIÈRE

340 Provencher Blvd. ė 🕮 **†|† ₹|**