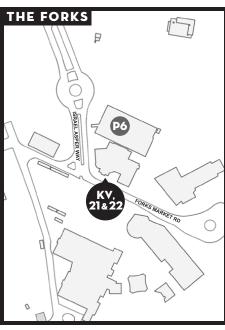

#### KIDS VENUE MTYP - MAINSTAGE

2 Forks Market Rd. (The Forks) Parking & drop-off zone

VENUE SPONSOR

### **VENUE 19**

**CLUB 200** 190 Garry St.

Licensed venue · Under 18 not admitted unless accompanied by legal guardian

**VENUE 20** 

WEST END CULTURAL CENTRE 586 Ellice Ave. (at Sherbrook St.)

**₹ ™ ™** 

**VENUE 21 MTYP - MAINSTAGE** 2 Forks Market Rd. (The Forks)