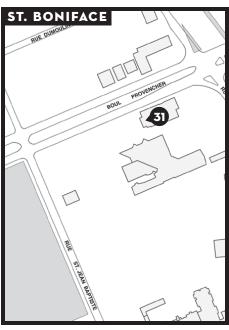

## **VENUE MAP**











# **VENUE MAP**











#### KIDS VENUE MTYP - MAINSTAGE

2 Forks Market Rd. (The Forks) Parking & drop-off zone



VENUE SPONSOR

### **Bell**MTS

**VENUE 1 JOHN HIRSCH MAINSTAGE** 174 Market Ave. | Enter from back alley (John Hirsch Pl.)



VENUE SPONSOR



**VENUE 2 MTC UP THE ALLEY** 174 Market Ave. | Enter from back alley (John Hirsch Pl.)



VENUE SPONSOR



**VENUE 3** ALTO - PORTAGE PLACE 393 Portage Ave. | Portage Place, 3rd floor





**VENUE 4** RIO - PORTAGE PLACE 393 Portage Ave. | Portage Place, 3rd floor



VENUE SPONSOR

#### **RE/MAX**

**VENUE 5** SON OF WAREHOUSE 140 Rupert Ave. | Side entrance



VENUE SPONSOR



**VENUE 6** TOM HENDRY WAREHOUSE 140 Rupert Ave. at Lily St. | Main entrance



VENUE SPONSOR

**Winnipeg Free Press** 

**VENUE 7** THE CINEMATHEQUE 100 Arthur St. (Artspace Buil