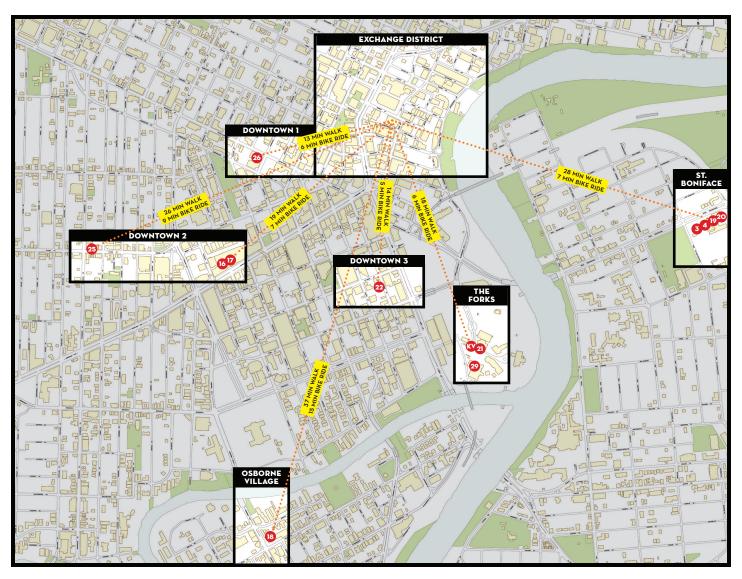

## **VENUE MAP**











# **VENUE MAP**











### **VENUES**

#### KIDS VENUE MTYP - MAINSTAGE

2 Forks Market Rd. (The Forks) Parking & drop-off zone



VENUE SPONSOR



#### **VENUE 1** JOHN HIRSCH MAINSTAGE

174 Market Ave. | Enter from back alley (John Hirsch Pl.)



VENUE SPONSOR



#### **VENUE 2 MTC UP THE ALLEY**

174 Market Ave. | Enter from back alley (John Hirsch Pl.)



VENUE SPONSORS





#### **VENUE 3** THÉÂTRE CERCLE MOLIÈRE

340 Provencher Blvd. Free Parking



VENUE SPONSOR



#### **VENUE 4** CENTRE CULTUREL FRANCO-MANITOBAIN

340 Provencher Blvd. | Salle Pauline-Boutal Free Parking



VENUE SPONSOR

#### Canada

**VENUE 5** ALLOWAY HALL - MANITOBA MUSEUM 190 Rupert Ave. | Entrance on Main St.



VENUE SPONSOR



#### **VENUE 6** TOM HENDRY WAREHOUSE

140 Rupert Ave. at Lily St. | Main entrance



VENUE SP