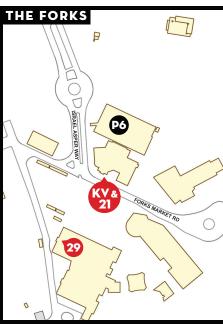

#### KIDS VENUE MTYP - MAINSTAGE

2 Forks Market Rd. (The Forks) Parking & drop-off zone

VENUE SPONSOR

#### **VENUE 21 MTYP - MAINSTAGE**

2 Forks Market Rd. (The Forks)

#### **VENUE 29 THE FORKS**

201 - 1 Forks Market Rd. | 2nd floor

호 🕮 া 🏋