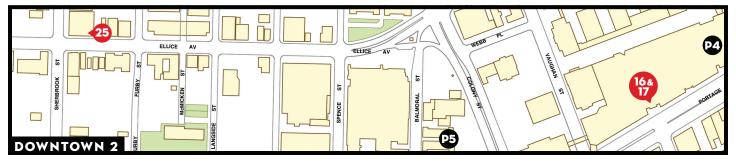

#### **VENUE 25** THE GARGOYLE THEATRE 585 Ellice Ave. at Sherbrook St.

**VENUE 26 CALVARY TEMPLE** 400 Hargrave St. | Front doors by the Tower