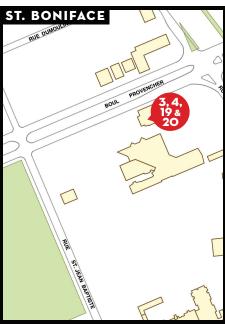

#### **VENUE 3** THÉÂTRE CERCLE MOLIÈRE

340 Provencher Blvd. Free Parking

VENUE SPONSOR

#### **VENUE 4** CENTRE CULTUREL FRANCO-MANITOBAIN

340 Provencher Blvd. | Salle Pauline-Boutal Free Parking

VENUE SPONSOR

#### **VENUE 19 CCFM - ANTOINE GABORIEAU HALL** 340 Provencher Blvd.

Free Parking 

#### **VENUE 20** THE STUDIO AT THÉÂTRE CERCLE MOLIÈRE

340 Provencher Blvd. Free Parking