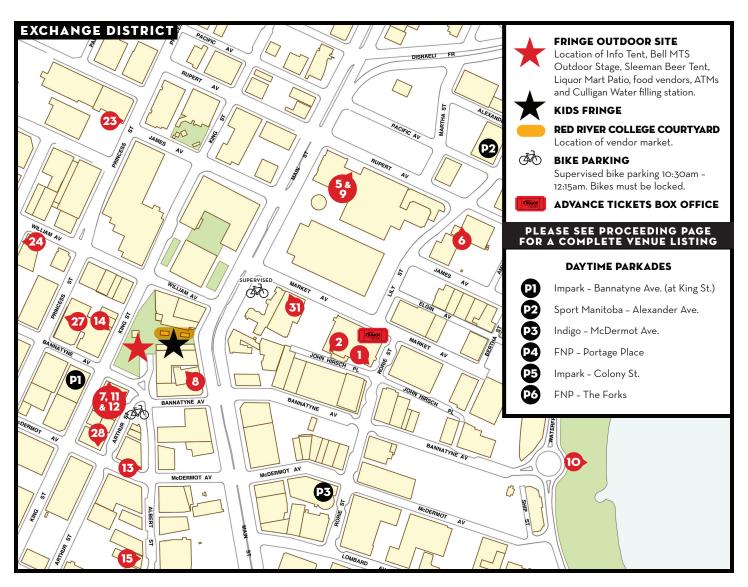

#### KIDS VENUE MTYP - MAINSTAGE

2 Forks Market Rd. (The Forks) Parking & drop-off zone

VENUE SPONSOR

#### **VENUE 1** JOHN HIRSCH MAINSTAGE

174 Market Ave. | Enter from back alley (John Hirsch Pl.)

VENUE SPONSOR

#### **VENUE 2 MTC UP THE ALLEY**

174 Market Ave. | Enter from back alley (John Hirsch Pl.)

VENUE SPONSORS

#### **VENUE 3** THÉÂTRE CERCLE MOLIÈRE

340 Provencher Blvd. Free Parking

VENUE SPONSOR

#### **VENUE 4** CENTRE CULTUREL FRANCO-MANITOBAIN

340 Provencher Blvd. | Salle Pauline-Boutal Free Parking

VENUE SPONSOR

#### Canada

**VENUE 5** ALLOWAY HALL - MANITOBA MUSEUM 190 Rupert Ave. | Entrance on Main St.

VENUE SPONSOR

#### **VENUE 6** TOM HENDRY WAREHOUSE

140 Rupert Ave. at Lily St. | Main entrance

VENUE SPONSOR

#### **Free Press**

**VENUE 7** THE CINEMATHEQUE 100 Arthur St. (Artspace Building) | Main floor

VENUE SPONSOR

#### **VENUE 8** THE RACHEL BROWNE THEATRE

211 Bannatyne Ave. (McKim Building) Enter from parking lot on Main St.

VENUE SPONSOR

#### **VENUE 9** PLANETARIUM AUDITORIUM

190 Rupert Ave. | Lower level

VENUE SPONSOR

**%** 

**EXCHANGE** 

#### **VENUE 10** STEPHEN JUBA PARK

Bannatyne Ave. & Waterfront Dr. (outdoor venue)

#### **VENUE 11 ARTSPACE BOARDROOM**

100 Arthur St. (Artspace Building) | 4th floor

#### **VENUE 12** THE OUTPUT AT VIDEO POOL MEDIA ARTS CENTRE

100 Arthur St. (Artspace Building) | 2nd floor

#### **VENUE 13** DUKE OF KENT LEGION

227 McDermot Ave.

Licensed venue • Under 18 not admitted

#### **VENUE 14 KING'S HEAD PUB**

120 King St. | 2nd floor Licensed venue • Under 18 not admitted unless accompanied by legal guardian

#### **VENUE 15 ROYAL ALBERT ARMS**

48 Albert St.

Licensed venue • Under 18 not admitted unless accompanied by legal guardian

### **VENUE 22 PYRAMID CABARET**

176 Fort St.

Licensed venue • Under 18 not admitted unless accompanied by legal guardian

#### **VENUE 23** ONE88

188 Princess St. | 2nd floor

#### **VENUE 24 CRESERY**

125 Adelaide St. I 2nd floor

50 1 1

#### **VENUE 27 EXCHANGE EVENTS CENTRE**

111 Princess St.

Licensed venue • Under 18 not admitted unless accompanied by legal guardian

#### **YENUE 28** CREATIVE MANITOBA

245 McDermot Ave. | 4th floor

#### **VENUE 31** 221B BAKER STREET

180 Market Ave. (outdoor event) No capacity, open to all Fringers 6-9pm July 20-29

Wheelchair Accessible

Seating Capacity

Food & Drink Service

Alcohol Service