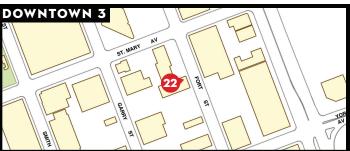

### **VENUE 22 PYRAMID CABARET**

176 Fort St.

Licensed venue • Under 18 not admitted unless accompanied by legal guardian