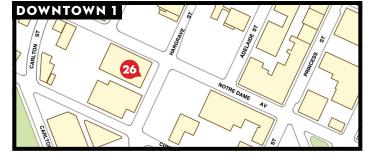

#### **VENUE 25** THE GARGOYLE THEATRE 585 Ellice Ave. at Sherbrook St.

**VENUE 26 CALVARY TEMPLE** 400 Hargrave St. | Front doors by the Tower