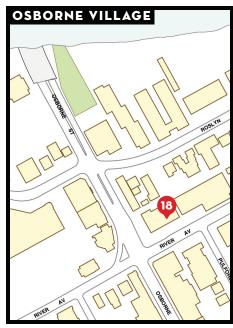

#### **VENUE 18 GAS STATION ARTS CENTRE** 445 River Ave. (at Osborne St.)

★ 四 前 前 判 前